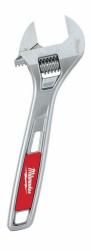

## 150 mm Adjustable Wrench - 1 pc | Adjustable wrenches

- Precision adjustment screw with accurate threads and tight tolerances. The jaws won't back off during use.
- Chrome plating for best-in-class rust protection and increased durability.
- Ergonomic rounded handle design for a comfortable fit in the hand and less pressure points on the palm.
- O Slim head design for reaching into tight spaces.
- O Parallel jaws won't slip or damage finish surfaces.
- Permanent lasered inch and mm markings for accurate adjustment
- 8" adjustable wrench (48227508) has an extra wide jaw of 38 mm for increased jaw capacity in confined environments.