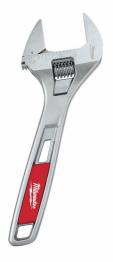

## 200 mm Wide Adjustable Wrench - 1 pc | Adjustable wrenches

- Precision adjustment screw with accurate threads and tight tolerances. The jaws won't back off during use.
- Chrome plating for best-in-class rust protection and increased durability.
- Ergonomic rounded handle design for a comfortable fit in the hand and less pressure points on the palm.
- O Slim head design for reaching into tight spaces.
- O Parallel jaws won't slip or damage finish surfaces.
- Permanent lasered inch and mm markings for accurate adjustment
- 8" adjustable wrench (48227508) has an extra wide jaw of 38 mm for increased jaw capacity in confined environments.