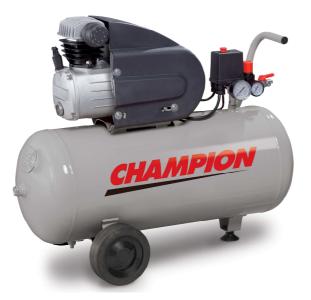

## **C-Base Series**

This range of lubricated direct drive compressors are ideal for hobby and semi-professional applications. Choose from a power range of 1.5 to 3 HP with receiver capacities ranging from 3 to 100 litres and working pressures up to 9 Bar.