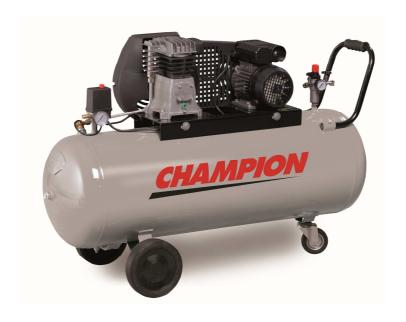

## TECHNICAL SHEET CP28B-200-CM3-UK CC55900039NCUK

| Туре             | Series               | C-Pro            |
|------------------|----------------------|------------------|
|                  | Transmission         | Belt Driven      |
| Power            | kW                   | 2.2              |
|                  | HP                   | 3                |
| Capacity         | M3/h                 | 17.7             |
|                  | Cfm                  | 10.4             |
| Pressure         | Bar                  | 10               |
| Stored Volume    | Tank                 | 200              |
| Connection       | Port                 | 1/2"             |
| Power Supply     | Volt/Phase/Frequency | 230/1/50         |
| Start            | Type                 | DOL              |
| Speed            | Rpm                  | 1620             |
| Wheels/Handles   | Yes/No               | Yes              |
| Dimensions       | LxWxH MM             | 1450x460x940     |
| Sound Power      | LWA                  | 90               |
| Sound Pressure   | dB(A)                | 76               |
| Weight           | KG                   | 90               |
| Pump             | Complete             | NG2.8 CT         |
| Dryer            | Yes/No               | No               |
| Filter/Regulator | Туре                 | Filter Regulator |
| Isolator         | Amps                 | 13               |

## **C-Pro Series**

This range is a comprehensive range of belt driven lubricated compressors for professional and industrial use. The series is manufactured in the EU and is defined by superior longevity and high construction quality.