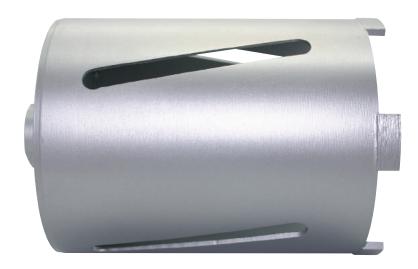

## DCX90 DRY CORE DRILLS - SLOTTED BARREL

The DCX90 range of dry core drills offer fast drilling speeds and all round performance in masonry building materials due to the high quality diamond segments and welded barrels.

#### **KEY FEATURES**

- Slotted Barrels For Fast Waste Removal
- 1/2" BSP Female Backend
- High Diamond Concentration

High quality slotted steel barrel

1/2" BSP female fitment

High diamond concentration

### PRODUCT OVERVIEW:

Grade: X90

Segment Height: 10mm Segment Attachment: Brazed

Dry/Wet: Dry

Segment Type: Flat Curve Barrell Type: Slotted

**LOW WEAR RATE** 