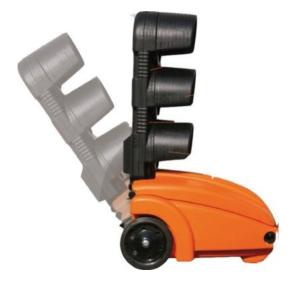

## **Diabolux Portable Traffic Lights**

Scrolling lights without cables

Display countdown time remaining integrated into the yellow flashing light - the countdown informs drivers and prevents them from violating the red light sign.

Sturdy, ergonomic and easy to install.

It is valued by hundreds of users.

Composition:

- Black polypropylene signal head
- Orange polypropylene case
- Orange steel telescoping pole with tightening knob
- Red, yellow and green 210mm lenses with large wide angle high-intensity LEDs (lifetime of 300,000)

## Practical:

- Handles like a two-wheel hand truck
- Set of lights can be carried in any light commercial vehicle LCV