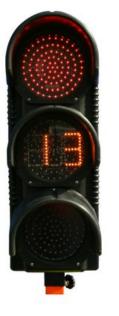

## **Diabolux Portable Traffic Lights**

Scrolling lights without cables

Display countdown time remaining integrated into the yellow flashing light - the countdown informs drivers and prevents them from violating the red light sign.