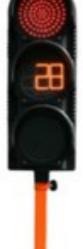

## **Diabolux Portable Traffic Lights**

Scrolling lights without cables

Display countdown time remaining integrated into the yellow flashing light - the countdown informs drivers and prevents them from violating the red light sign.