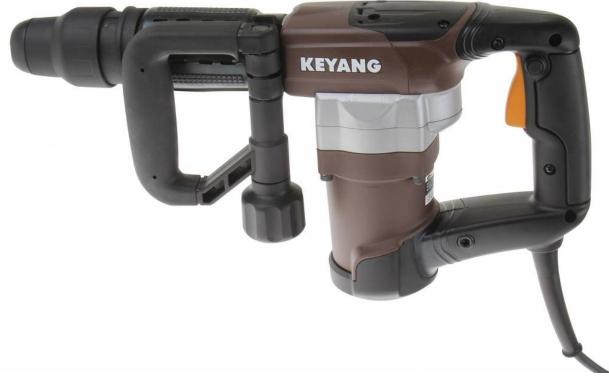

## Keyang KH5000 SDS MAX Demolition Hammer

KEYANG KH-5000M 110V Demolition Hammer

Ideal for light demolition work, surface machining or sliding and sliding holes in brick, brickwork and light concrete

Increased durability and efficiency thanks to the chain drive and the oil-filled gearbox for adequate lubrication of the parts and excellent heat dissipation.

Excellent power / weight ratio: 12.5 Joule impact energy supplied by a 5 kilo hammer

| Model             | KH5000       |
|-------------------|--------------|
| Bit holder        | SDS-Max      |
| Beats per minute  | 0 - 3500 ppm |
| Weight            | 5000 grams   |
| Power consumption | 1050 watts   |
| Stroke            | 2-7.5 Joule  |