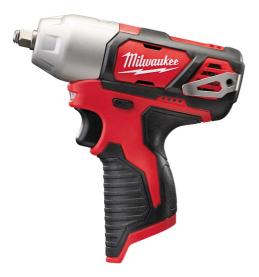

## M12 BIW38-0 | M12<sup>™</sup> sub compact ″ impact wrench

Article: 4933441985

- Milwaukee® high performance sub compact impact wrench measures 165 mm in length making it ideal for working within confined spaces.
- REDLINK™ overload protection electronics in tool and battery pack deliver best in class system durability.
- Heavy duty full metal gearbox and gears for superior durability and maximum torque.
- ⅜" square drive with friction ring for use with universal sockets.
- Optimised handle for better control and improved grip.
- Individual battery cell monitoring optimises tool run time and ensures long term pack durability.
- On board fuel gauge and LED light added user convenience and illumination in low lit working conditions.