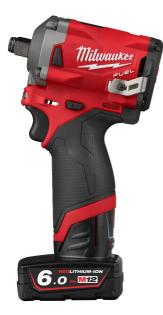

## M12 FIWF12-622X | M12 FUEL<sup>™</sup> sub compact ½<sup>∞</sup> impact wrench

- More power, more compact, more control.
- Bright LED workspace illumination.
- Flexible battery system: works with all Milwaukee® M12™ batteries.
- Up to 339Nm of maximum torque.
- 1/2" anvil with friction ring for quick and easy socket changes.
- Milwaukee® designed and built brushless POWERSTATE™ motor delivers more power in a more compact size.
- REDLINK PLUS<sup>™</sup> intelligence system delivers an advanced digital overload protection for tool and battery and uniquely enhances the tool performance under load.