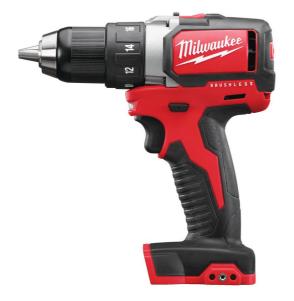

## M18 BLDD-0 | M18™ compact brushless drill driver

Article: 4933448440

- Most compact drill driver in its class, measuring only 174 mm in length.
- Brushless motor up to 50% more efficient and up to 2x longer life.
- o 60 Nm of torque, best power to size ratio.
- REDLINK™ overload protection electronics in tool and battery pack deliver best in class system durability.
- All-metal gear case and 13 mm metal chuck for quick bit changes and bit retention.
- Optimised speed for faster drilling & fastening (0 450 / 0 1800 rpm).
- o On board fuel gauge and LED light.