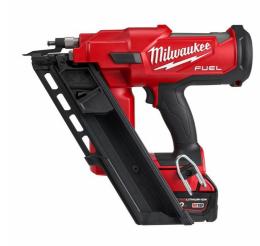

## M18 FFN-502C │ M18 FUEL™ framing nailer

- Excellent power to consistently seat nails sub-flush to the surface in hardwoods
- Ready to Fire Nail Technology eliminates ramp-up time between each nail discharge
- No gas cartridges and no cleaning required, designed to deliver durability and reliability to the most demanding users with very little maintenance
- Two mode selection allows for sequential fire for precision or bump fire for speed
- Tool-free, quick and easy depth adjustment to assure nails are driven sub-flush
- Dry-Fire lockout stops the tool being fired when there are no nails left in the magazine
- Fires up to 700 nails per charge on a REDLITHIUM™ 5.0 Ah battery pack for maximum productivity