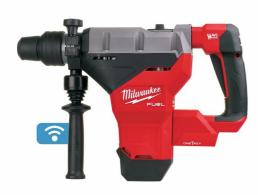

## M18 FHM-OC | M18 FUEL™ ONE-KEY™ 8 kg SDS-Max drilling and breaking hammer

- The M18 FHM is the most productive SDS-Max tool Milwaukee Tool has produced, delivering AC power with the flexibility of the cordless M18<sup>™</sup> platform
- Next generation POWERSTATE<sup>™</sup> brushless motor, REDLINK PLUS<sup>™</sup> electronics and REDLITHIUM<sup>™</sup> HIGH OUTPUT<sup>™</sup> 12.0 Ah battery pack deliver superior performance, durability and run time in high demand applications
- ONE-KEY<sup>™</sup> tool tracking & security offers a cloud-based inventory management platform that supports both location tracking and theft prevention
- AUTOSTOP<sup>™</sup> shuts down the tool to protect the user after 45° of sharp movement in bind up situations
- Trigger lock on prevents users from having to hold trigger during long periods of chipping applications
- Large anti-vibration back handle supports two handed