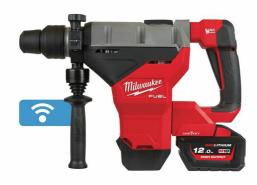

## M18 FHM-121C | M18 FUEL™ ONE-KEY™ 8 kg SDS-Max drilling and breaking hammer

- The M18 FHM is the most productive SDS-Max tool
  Milwaukee Tool has produced, delivering AC power with the flexibility of the cordless M18™ platform
- Next generation POWERSTATE™ brushless motor, REDLINK PLUS™ electronics and REDLITHIUM™ HIGH OUTPUT™ 12.0 Ah battery pack deliver superior performance, durability and run time in high demand applications
- ONE-KEY<sup>™</sup> tool tracking & security offers a cloud-based inventory management platform that supports both location tracking and theft prevention
- AUTOSTOP™ shuts down the tool to protect the user after 45° of sharp movement in bind up situations
- Trigger lock on prevents users from having to hold trigger during long periods of chipping applications
- Large anti-vibration back handle supports two handed