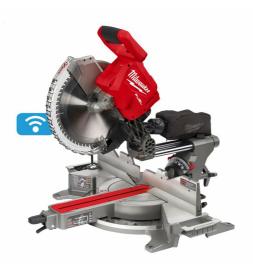

## M18 FMS305-0 | M18 FUEL™ ONE-KEY™ 305 mm mitre saw

- Delivers the power to cut at the same rate of an equivalent AC 305 mm saw, with the ability to cut up to 500 pieces of 78 mm pine base board on one 12.0 Ah battery charge
- Next generation POWERSTATE<sup>™</sup> brushless motor, REDLINK PLUS<sup>™</sup> electronics and REDLITHIUM<sup>™</sup> HIGH OUTPUT<sup>™</sup> 12.0 Ah battery pack deliver superior performance, durability and run time in high demand applications
- Large sliding fences gives maximum support to the material being cut providing stability and accuracy
- Trenching stop with depth adjustment allows the user to make trenching and rebate cuts
- ONE-KEY<sup>™</sup> tool tracking & security offers a cloud-based inventory management platform that supports both location tracking and theft prevention