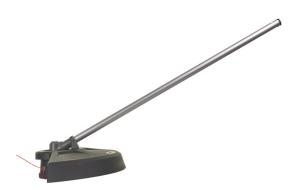

## M18 FOPH-LTA | QUIK-LOK™ line trimmer attachment

- Compatible with Milwaukee® M18 FUEL™ outdoor power head QUIK-LOK™ attachment system.
- Has the capability to clear thick brush.
- o 38.6 cm cutting path width.
- Easy load trimmer head with bump feed holds 7.6 m of 2.0 mm trimmer line or 6.1 m of 2.4 mm trimmer line.
- Designed to meet landscape maintenance professional needs.
- Extreme wear resistance delivering longer life.

|                            | M18 FOPH-LTA |
|----------------------------|--------------|
| Charger supplied           | _            |
| Cutting line diameter (mm) | 2.0 / 2.4    |
| Length (cm)                | 102          |
| Max. cutting capacity (mm) | 400          |
| No load speed gear 1 (rpm) | 0 - 4900     |
| No load speed gear 2 (rpm) | 0 - 6200     |
| No. of batteries supplied  | 0            |
| Pack quantity              | 1            |
| Weight (kg)                | 1.7          |