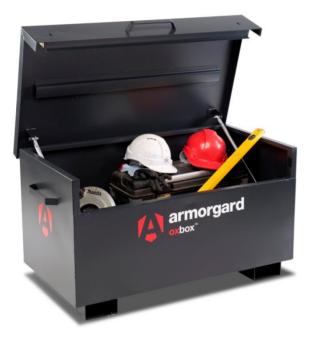

## Data Sheet | Model: Armorgard OxBox OX3

- As strong as an Ox! Range of secure tool vaults
- Keyed alike 5-lever deadlocks
- Unique internal anti-jemmy system
  Robust construction using 2mm steel
- Hydraulic gas arms to assist with the lid opening
- Fork lift skids with fixing holes to add castors and make it a mobile unit
- Facilities to fix the unit in position

| Product                                | Armorgard OxBox OX3                         |
|----------------------------------------|---------------------------------------------|
| Internal dimensions                    | 1115x595x545                                |
| External dimensions (including         | 1200x665x630                                |
| protrusions)                           |                                             |
| Weight (kg)                            | 58                                          |
| Colour                                 | Charcoal Grey; RAL-7021                     |
| Finished Coating                       | Powder Coat with anti-corrosive undercoat   |
| Material                               | Steel                                       |
| Material Thickness                     | 2mm                                         |
| Locking mechanism                      | Highly Secure, keyed alike 5-Lever Deadlock |
| Does it have Forklift Skids?           | Yes                                         |
| Does it have Gas Arms?                 | Yes                                         |
| Newton Loading of Gas Arms             | 300N                                        |
| Safety stay                            | Yes                                         |
| Quantity of keys supplied              | 3 Robust keys                               |
| Optional Extras Available              | Castors                                     |
| Quantity of Shelves as standard        | 0                                           |
| Are Castors standard or optional extra | Optional Extra                              |
| How are the Castors fitted?            | Quick-fix bolt on Castor kit                |
| Sump capacity                          | N/A                                         |
| Safety Signage                         | N/A                                         |
| Fire resistant?                        | Yes                                         |