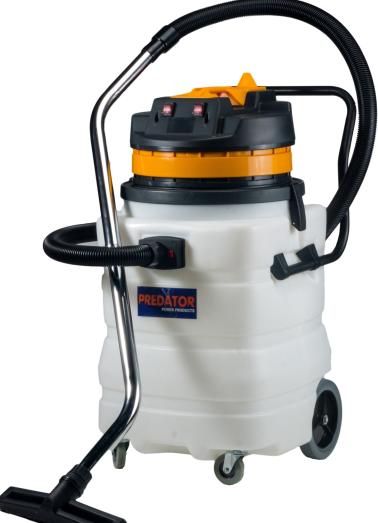

## PREDATOR Industrial 2000W WET/DRY Vacuum Cleaner

The Predator DISCVAC Industrial quality Wet/Dry Vacuum Cleaner is priced very competitively for the Irish market.

## Full Accessories include:

Acidproof and anti alkalis tank

Collision resistant plastic semi transparent tank

Silent motor with powerful suction suitable for long running times

Tank equipped with water drain

Ideal for large workshops, factories, stores and other types of cleaning applications

| Model             | Discvac 2000 |
|-------------------|--------------|
| Approvals         | CE/Rohs      |
| Fitting Size (mm) | 40           |
| Air Flow (L/S)    | 106          |
| Drum Capacity (L) | 90           |
| Power Input (W)   | 2000         |
| Size (CM)         | 94 x 44      |
| Weight (Kg)       | 25           |
| Voltage (V)       | 110 Or 220   |