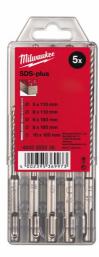

## SDS-Plus M2 Set - 5 pcs | SDS-Plus M2 drill bits - 2 cut / cassettes

- Breaker Points. 3 offset aggressive power breakers. These produce a "Demolition" effect and create micro cracks in the drilled material. Up to 25% FASTER.
- Centering tip ensures immediate spot drilling with pin point accuracy. Prevents skidding on smooth surfaces.
- Enlarged rebar chamfers. Prevents side tip damage when hitting rebar. Reduces the risk of the drill bit jamming when hitting rebar.
- Tapered shoulder design. Thinner shoulder towards drill tip for less friction providing for greater speed. Ideal for cordless hammers identified from its tapered shoulder geometry.
- Reinforced flute. High volume flute geometry for optimum dust removal. Reinforced flute design (thicker core) gives: -Full power transfer to the tip. - Lower vibrations. -Exceptional break resistance, less breakages and best durability.
- Made in Germany.