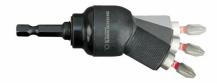

## ShW CD Knuckle - 11 pc | SHOCKWAVE™ KNUCKLE™ offset attachment

- Offset attachment for heavy duty impact applications.
- Impact rated: suitable to use with latest 18V impact drivers as well as cordless drill drivers.
- Very compact offset attachment.
- Ideally suited to working in confined and limited spaces.
- O Solid metal construction to absorb impact action.
- o 0° and 30° positions.
- 1/4" Hex shank fits directly into the chuck preventing slippage.

| Article<br>Number | 4932352938, 4932459781                                                                       |
|-------------------|----------------------------------------------------------------------------------------------|
| Contents          | 1 x KNUCKLE™, 1 x PH1 / 2 x PH2, 1 x PZ1 / 2 x PZ2 / 1 x PZ3, 1 x TX15 / 1 x TX20 / 1 x TX25 |
| Pack<br>quantity  | 11                                                                                           |